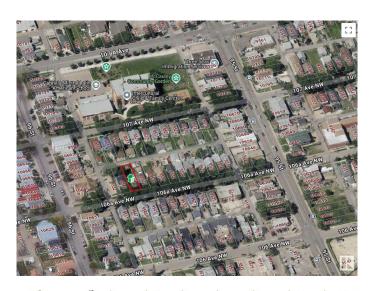

# \$155,000 - 9546 106a Avenue, Edmonton

MLS® #E4448033

#### \$155,000

0 Bedroom, 0.00 Bathroom, Single Family on 0.00 Acres

Mccauley, Edmonton, AB

33' X 122' ~ (4,035 Sq. Ft.) Vacant lot ready for infill redevelopment. No demolition required, just bring your plans and start building before winter! Located in a quieter area of McCauley where the canopy of trees lines the street. Walk to the Italian Centre shop and amenities on 95 St. RS (small scale residential) Zoning allows for a multitude of options and possibilities.

## **Community Information**

Address 9546 106a Avenue

Area Edmonton
Subdivision Mccauley
City Edmonton
County ALBERTA

Province AB

Postal Code T5H 0T2