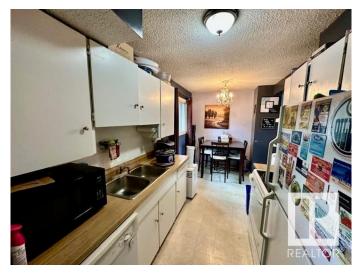

#### \$199,900

4 Bedroom, 2.00 Bathroom, 891 sqft Condo / Townhouse on 0.00 Acres

Ormsby Place, Edmonton, AB

Welcome to this 2-storey townhouse in the desirable west-end community of Ormsby Place! The main floor features a spacious living room and a bright dine-in kitchen, perfect for everyday living and entertaining. Step outside to your fenced backyard with a large deck and storage shed, ideal for summer gatherings and extra storage. Upstairs offers three generous bedrooms and a updated 4pc bathroom. The fully finished basement adds even more living space with a cozy family room and updated 3pc bath. An assigned parking stall is included for your convenience. Located within walking distance to schools, parks, a skating rink, public transit, Anthony Henday and shopping. Exterior upgrades include Windows, doors, shingles & freshly painted. Upcoming projects include fencing, concrete & stairs.