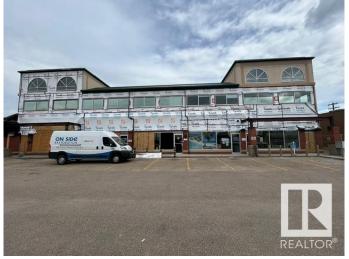

#### \$620,000

0 Bedroom, 0.00 Bathroom, Retail on 0.00 Acres

Strathcona Industrial Park, Edmonton, AB

Receivership Sale – Sold "As Is, Where Is". This 1,177 sq ft unit is located in a high-profile, high-exposure shopping centre on Edmonton's busy south side (34 Ave & 92 St). The property is currently under construction/restoration following a fire in the complex.