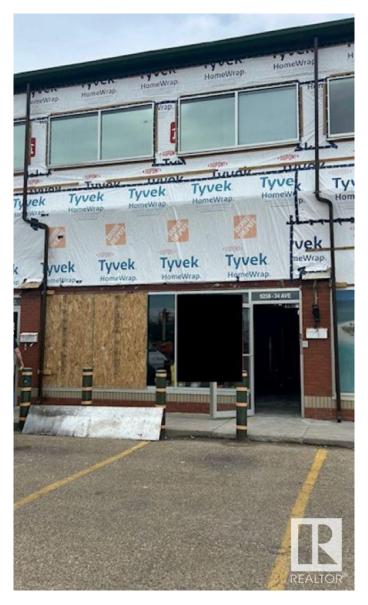

#### \$620,000

0 Bedroom, 0.00 Bathroom, Retail on 0.00 Acres

Strathcona Industrial Park, Edmonton, AB

Receivership Sale – Sold "As Is, Where Is". This 1,177 sq ft unit is located in a high-profile, high-exposure shopping centre on Edmonton's busy south side (34 Ave & 92 St). The property is currently under construction/restoration following a fire in the complex.