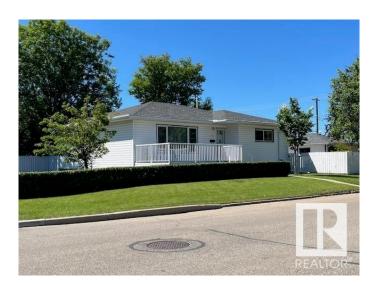

three bedroom bungalow with finish basement is an excellent condition and very clean. A classic floor plan that emphasizes useable space and family living. The owner has continually made upgrades over the years, including, new 35 year shingles in 2011, new energy efficient vinyl windows in 2009. Basement redone in the mid 1990s at the same time as the bathrooms and kitchen. Upgraded attic insulation in 2004, new hot water tank in 2016, new high-efficiency furnace in 2019. Newer flooring in kitchen, bathroom and hallway in 2016. The oversized 22×24 detached garage is finished with newer man door in 2025 and new overhead door in 2018.



## **Essential Information**

MLS® # E4445424 Price \$474,900

Bedrooms 4

Bathrooms 2.00

Full Baths 2

Square Footage 1,248

Acres 0.00

Year Built 1967







Type Single Family

Sub-Type Detached Single Family

Style Bungalow Status Active

## **Community Information**

Address 15103 92 Avenue

Area Edmonton
Subdivision Jasper Park
City Edmonton
County ALBERTA

Province AB

Postal Code T5R 5B7

## **Amenities**

Amenities Deck, See Remarks

Parking Double Garage Detached

## Interior

Appliances Dishwasher-Built-In, Dryer, Freezer, Garage Control, Garage Opener,

Refrigerator, Storage Shed, Stove-Electric, Washer, Window Coverings

Heating Forced Air-1, Natural Gas

Fireplaces Tile Surround

Stories 2

Has Basement Yes

Basement Full, Finished

## **Exterior**

Exterior Wood, Vinyl

Exterior Features Corner Lot, Fenced, Landscaped, Schools, See Remarks

Roof Asphalt Shingles

Construction Wood, Vinyl

Foundation Concrete Perimeter

# **Ad