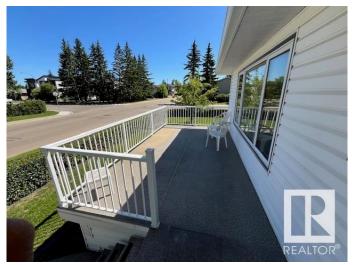

## \$474.900

4 Bedroom, 2.00 Bathroom, 1,248 sqft Single Family on 0.00 Acres

Jasper Park, Edmonton, AB

Outstanding home on a very large 731 mÂ<sup>2</sup> lot. This three bedroom bungalow with finish basement is an excellent condition and very clean. A classic floor plan that emphasizes useable space and family living. The owner has continually made upgrades over the years, including, new 35 year shingles in 2011, new energy efficient vinyl windows in 2009. Basement redone in the mid 1990s at the same time as the bathrooms and kitchen. Upgraded attic insulation in 2004, new hot water tank in 2016, new high-efficiency furnace in 2019. Newer flooring in kitchen, bathroom and hallway in 2016. The oversized 22×24 detached garage is finished with newer man door in 2025 and new overhead door in 2018.