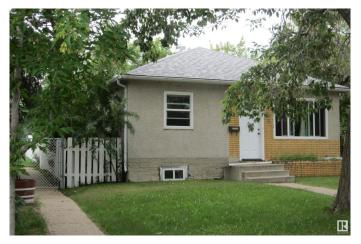

## \$290,000

2 Bedroom, 1.00 Bathroom, 728 sqft Single Family on 0.00 Acres

South Telford, Leduc, AB

Lot is 50' x 120'. Excellent in fill property. Short walking trail to Lake. Corner lot, home has newer windows, exterior doors and shingles. Laminate flooring, furnace and HWT replaced in "22. Mature area with lots of newer homes.

### **Exterior**

Exterior Wood, Brick, Stucco

Exterior Features Back Lane, Corner Lot, Fenced, Fruit Trees/Shrubs, Landscaped,

Schools, Shopping Nearby

Roof Asphalt Shingles

Construction Wood, Brick, Stucco