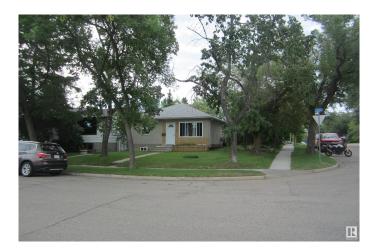

## \$290,000

2 Bedroom, 1.00 Bathroom, 728 sqft Single Family on 0.00 Acres

South Telford, Leduc, AB

Lot is 50' x 120'. Excellent in fill property. Short walking trail to Lake. Corner lot, home has newer windows, exterior doors and shingles. Laminate flooring, furnace and HWT replaced in "22. Mature area with lots of newer homes.

# **Community Information**

Address 4423 47th Avenue

Area Leduc

Subdivision South Telford

City Leduc

County ALBERTA

Province AB

Postal Code T9E 5T1