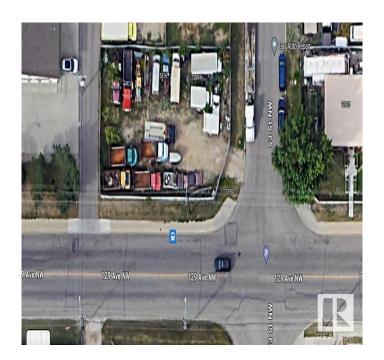

### \$445,000

0 Bedroom, 0.00 Bathroom, Land Commercial on 0.00 Acres

Kennedale Industrial, Edmonton, AB

Corner lot location, "2" lots side by side. There are many options for use from multifamily with shops, retail, stores, restaurants, pub, cafe, business offices, commercial buildings, trucking, storage yard, etc. with City of Edmonton zoning approval. Present zoning "BE". Access to traffic in any direction with the new "Fort Road" for commuting and the LRT Station. This property is located to take advantage of all transportation corridor; close to 50 Street, Yellowhead Hwy and Hwy 16 or 137 Avenue; Manning Drive and Hwy 15

# **Community Information**

Address 5316 129 Avenue

Area Edmonton

Subdivision Kennedale Industrial

City Edmonton
County ALBERTA

Province AB

Postal Code T5A 0A3