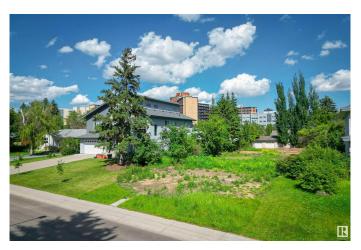

#### \$998,020

0 Bedroom, 0.00 Bathroom, Single Family on 0.00 Acres

Windsor Park (Edmonton), Edmonton, AB

Wonderful Development opportunity in a prime, prestigious Windsor Park location! Located on a quiet local road, across from a greenspace/park. This lot is a short walk to the top-rated Windsor Park Elementary School (Score 9/10, Rank: 20/729, Fraser Institute school rankings), University of Alberta, Butterdome, Health Sciences LRT Station, Edmonton's stunning River Valley, and just minutes to downtown or Whyte Avenue. The ample 63' by 150' flat lot has already been cleared and is ready for redevelopment, with no demolition required, and with rear alley lane access. An active Development Permit (expiry October 2, 2025) includes approval for a 3-car front attached garage variance. Having an attached garage increases convenience and safety and is ideal for those with young children, those with disability issues, and those desiring to age in place. This is a desirable building site with many possibilities for in-fill development, and in a highly coveted location. Could this be your dream building site?