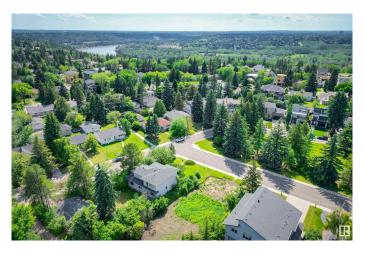

#### \$998,020

0 Bedroom, 0.00 Bathroom, Single Family on 0.00 Acres

Windsor Park (Edmonton), Edmonton, AB

Wonderful Development opportunity in a prime, prestigious Windsor Park location! Located on a quiet local road, across from a greenspace/park. This lot is a short walk to the top-rated Windsor Park Elementary School (Score 9/10, Rank: 20/729, Fraser Institute school rankings), University of Alberta, Butterdome, Health Sciences LRT Station, Edmonton's stunning River Valley, and just minutes to downtown or Whyte Avenue. The ample 63' by 150' flat lot has already been cleared and is ready for redevelopment, with no demolition required, and with rear alley lane access. An active Development Permit (expiry October 2, 2025) includes approval for a 3-car front attached garage variance. Having an attached garage increases convenience and safety and is ideal for those with young children, those with disability issues, and those desiring to age in place. This is a desirable building site with many possibilities for in-fill development, and in a highly coveted location. Could this be your dream building site?