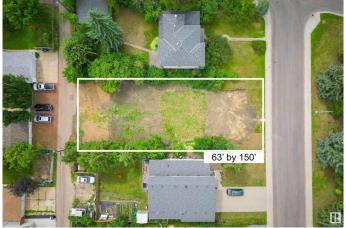

#### \$998,020

0 Bedroom, 0.00 Bathroom, Single Family on 0.00 Acres

Windsor Park (Edmonton), Edmonton, AB

Wonderful Development opportunity in a prime, prestigious Windsor Park location! Located on a quiet local road, across from a greenspace/park. This lot is a short walk to the top-rated Windsor Park Elementary School (Score 9/10, Rank: 20/729, Fraser Institute school rankings), University of Alberta, Butterdome, Health Sciences LRT Station, Edmonton's stunning River Valley, and just minutes to downtown or Whyte Avenue. The ample 63' by 150' flat lot has already been cleared and is ready for redevelopment, with no demolition required, and with rear alley lane access. An active Development Permit (expiry October 2, 2025) includes approval for a 3-car front attached garage variance. Having an attached garage increases convenience and safety and is ideal for those with young children, those with disability issues, and those desiring to age in place. This is a desirable building site with many possibilities for in-fill development, and in a highly coveted location. Could this be your dream building site?