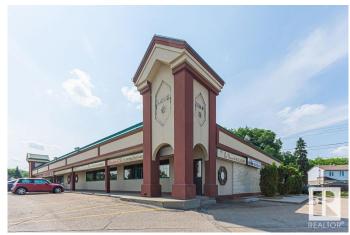

#### \$250,000

0 Bedroom, 0.00 Bathroom, Business on 0.00 Acres

Idylwylde, Edmonton, AB

This well established restaurant has been operating at this location for the past 50 years with the sellers now retiring. With an occupancy permit allowing up to 220 people, the dining and lounge have been utilized effectively. The design & decor of the interior provides a comfortable relaxed setting. Extra large kitchen, comes equipped with freezers, coolers, industrial hood fan, etc. The asset Sales includes all fixtures. Located at the corner of 75 St and 82 Ave makes it an excellent location with tons of parking. This is a well priced business opportunity.

## **Community Information**

Address 7500 82 Avenue

Area Edmonton
Subdivision Idylwylde

City Edmonton
County ALBERTA

Province AB

Postal Code T6C 0X9