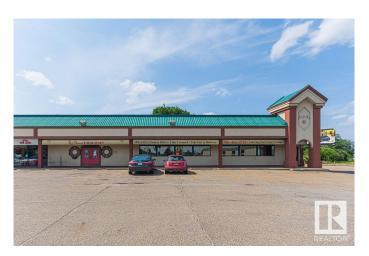

#### \$250,000

0 Bedroom, 0.00 Bathroom, Business on 0.00 Acres

Idylwylde, Edmonton, AB

This well established restaurant has been operating at this location for the past 50 years with the sellers now retiring. With an occupancy permit allowing up to 220 people, the dining and lounge have been utilized effectively. The design & decor of the interior provides a comfortable relaxed setting. Extra large kitchen, comes equipped with freezers, coolers, industrial hood fan, etc. The asset Sales includes all fixtures. Located at the corner of 75 St and 82 Ave makes it an excellent location with tons of parking. This is a well priced business opportunity.

## **Community Information**

Address 7500 82 Avenue

Area Edmonton
Subdivision Idylwylde

City Edmonton
County ALBERTA

Province AB

Postal Code T6C 0X9