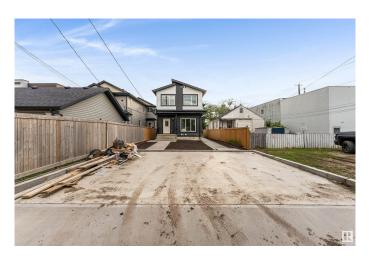

# \$499,900 - 11445 101 St., Edmonton

MLS® #E4444837

## \$499.900

4 Bedroom, 3.50 Bathroom, 1,304 sqft Single Family on 0.00 Acres

Spruce Avenue, Edmonton, AB

Attention first time home buyers with 5% GST rebate program and investors (4 total unit)!! welcome to Brand new 2024 built half of a DUPLEX WITH BASEMENT SUITE located in spruce avenue. this duplex built by one of Edmonton's elite infill builders. Above grade each features 3 bed & 2.5 bath. Basement is a 1 bed 1 bath Legal Suite. Walking distance to all the amenities, public transit, parks, swimming. Minutes to downtown including schools, Roger place, Royal Alexandra Hospital & Glenrose

Year Built 2024

Type Single Family

Sub-Type Half Duplex

Style 2 Storey

Status Active