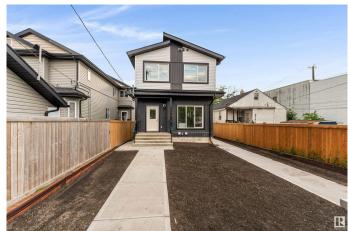

# \$499,900 - 11445 101 St., Edmonton

MLS® #E4444837

## \$499.900

4 Bedroom, 3.50 Bathroom, 1,304 sqft Single Family on 0.00 Acres

Spruce Avenue, Edmonton, AB

Attention first time home buyers with 5% GST rebate program and investors (4 total unit)!! welcome to Brand new 2024 built half of a DUPLEX WITH BASEMENT SUITE located in spruce avenue. this duplex built by one of Edmonton's elite infill builders. Above grade each features 3 bed & 2.5 bath. Basement is a 1 bed 1 bath Legal Suite. Walking distance to all the amenities, public transit, parks, swimming. Minutes to downtown including schools, Roger place, Royal Alexandra Hospital & Glenrose

Year Built 2024

Type Single Family

Sub-Type Half Duplex

Style 2 Storey

Status Active