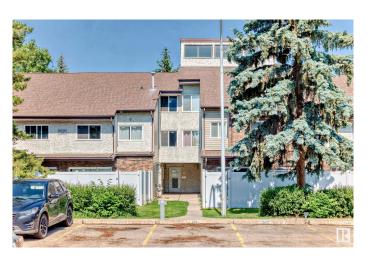

## \$245,000 - 21f Meadowlark Village, Edmonton

MLS® #E4444149

## \$245,000

3 Bedroom, 1.50 Bathroom, 1,670 sqft Condo / Townhouse on 0.00 Acres

West Meadowlark Park, Edmonton, AB

Experience spacious and versatile living in this generously sized unit, perfectly situated near the hospital and everyday conveniences. This well-maintained home features 3 bedrooms, 1.5 bathrooms, and a rare oversized loft with soaring vaulted ceilingsâ€"ideal as a fourth bedroom, home office, or bonus living area. The main floor boasts a bright, open layout with rich hardwood flooring, a modernized kitchen, and a cozy dining space perfect for entertaining. Step outside into your private west-facing backyard, fully enclosed by a 6-foot fence and surrounded by mature treesâ€"offering both privacy and a tranquil outdoor retreat.

## **Community Information**

Address 21f Meadowlark Village

Area Edmonton

Subdivision West Meadowlark Park

City Edmonton
County ALBERTA

Province AB

Postal Code T5R 5X3

**Amenities** 