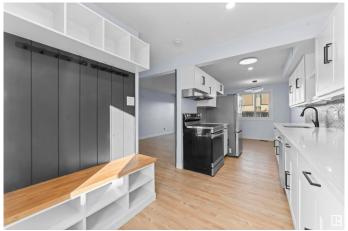

# \$249,000

3 Bedroom, 1.00 Bathroom, 1,087 sqft Condo / Townhouse on 0.00 Acres

Kilkenny, Edmonton, AB

Turn-key Investor Alert!! Fully renovated 3-bedroom, 1-bath townhouse offering strong cash flow. Updates completed in 2023 include a modern 18-ft kitchen with quartz countertops, open shelving, under-cabinet lighting, new flooring, bathroom, doors, closets, and appliances. Features a finished basement with bonus room and storage, plus a fully fenced backyard with concrete patio. Prime location near 137 Ave, 66 St, schools, parks, and Londonderry Mall. Low condo fees â€" only \$320/month. Currently rented for \$1,820/month until April 2027, this is a turnkey investment opportunity you don't want to miss!