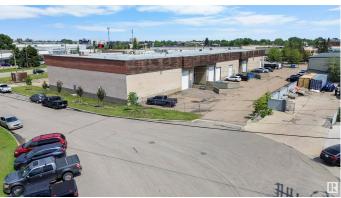

## \$4,525,000

0 Bedroom, 0.00 Bathroom, Industrial on 0.00 Acres

Bonaventure Industrial, Edmonton, AB

If your money isn't working as hard as you are, it could be time to explore your investment options. This multi-tenant industrial property in Edmonton, Alberta, offers stable income with a tantalizing return. This property is backed by a diversified rent roll, which includes the Alberta Government, and staggered lease expiries to cater to your need for stability, not speculation. This property features •A diversified tenant base •Staggered lease expiries •attractive cash flow.

### **Exterior**

Exterior Brick
Construction Brick