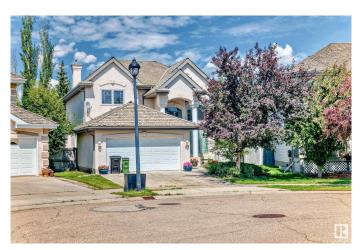

# \$709,900 - 318 Darlington Crescent, Edmonton

MLS® #E4443822

# \$709,900

4 Bedroom, 3.50 Bathroom, 2,459 sqft Single Family on 0.00 Acres

Donsdale, Edmonton, AB

Premimium neighborhood in West end. (Properties of Donsdale) 2 storey home with finished basement on oversize pie shaped lot. 3539 square feet of DEVELOPED LIVING AREA!! Lots of room for large family. 4 bedrooms in total 3+1 main floor den and upstairs loft. Vaulted foyer, curved main staircase and 4 bathrooms. Sopping within walkdistance, schools and public transit very close and Anthony Hendry minutes away!

## **Exterior**

Exterior Wood, Stucco

Exterior Features Fenced, Landscaped, Playground Nearby, Public Transportation,

Schools, Shopping Nearby

Roof Cedar Shakes
Construction Wood, Stucco

Foundation Concrete Perimeter