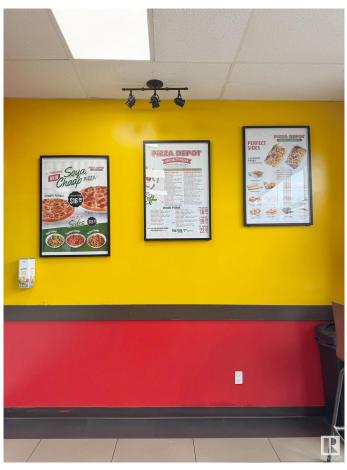

#### \$330,000

0 Bedroom, 0.00 Bathroom, Business on 0.00 Acres

Silver Berry, Edmonton, AB

Pizza Depot Franchise for Sale in Tamarack (South Edmonton)! Well-established national franchise located in a high-traffic retail plaza near Meadows Transit Centre. Surrounded by residential neighborhoods and major retail, this location benefits from excellent visibility and steady walk-in traffic. Modern, clean interior with strong brand presence. Consistent sales and loyal customer base make this a great opportunity for owner-operators or investors. Full franchise training and support provided. Financials available to qualified buyers. Turnkey operation with growth potential in a rapidly developing area. Please do not approach staff directly.