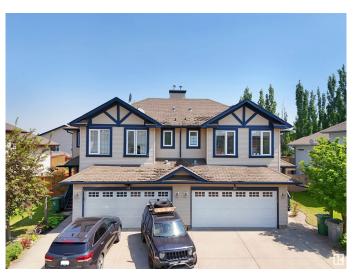

# \$479,000 - 168 Rue Magnan, Beaumont

MLS® #E4441954

### \$479.000

3 Bedroom, 3.50 Bathroom, 1,255 sqft Single Family on 0.00 Acres

Montalet, Beaumont, AB

Location Location Location, Just Behind the shopping plaza of Beaumont, Beaumont Rec Centre is nearby. Beautiful and Spacious, Big Backyard, for kids to play, Pets to run Around, Location is so convenient near by Starbucks, Shoppers Drug Mart, CIBC bank Tim Hortons Scotia Bank, all the major banks and fast food is nearby. Upstairs you have 2 Big size Bedrooms and 2 Washroom Includes Ensuite washroom, Main floor has big living area and Kitchen, Basement has one Bedroom and living room and washroom. Basement has one big living room, bathroom and a bedroom. Storage shed is available for storing the lawn equipment and toys.

#### **Essential Information**

MLS® # E4441954 Price \$479,000

Bedrooms 3
Bathrooms 3.50
Full Baths 3

Half Baths 1

Square Footage 1,255 Acres 0.00

Year Built 2007

Type Single Family

Sub-Type Half Duplex
Style Bi-Level
Status Active

#### **Exterior**

Exterior Wood, Asphalt Exterior Features See Remarks

Roof Asphalt Shingles

Construction Wood, Asphalt

Foundation Concrete Perimeter