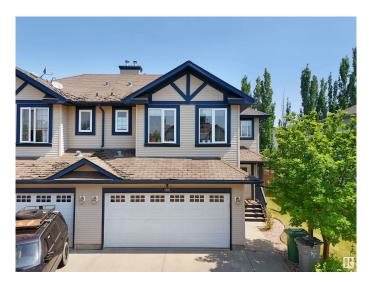

# \$479,000 - 168 Rue Magnan, Beaumont

MLS® #E4441954

### \$479.000

3 Bedroom, 3.50 Bathroom, 1,255 sqft Single Family on 0.00 Acres

Montalet, Beaumont, AB

Location Location Location, Just Behind the shopping plaza of Beaumont, Beaumont Rec Centre is nearby. Beautiful and Spacious, Big Backyard, for kids to play, Pets to run Around, Location is so convenient near by Starbucks, Shoppers Drug Mart, CIBC bank Tim Hortons Scotia Bank, all the major banks and fast food is nearby. Upstairs you have 2 Big size Bedrooms and 2 Washroom Includes Ensuite washroom, Main floor has big living area and Kitchen, Basement has one Bedroom and living room and washroom. Basement has one big living room, bathroom and a bedroom. Storage shed is available for storing the lawn equipment and toys.

#### **Essential Information**

MLS® # E4441954 Price \$479,000

Bedrooms 3
Bathrooms 3.50
Full Baths 3

Half Baths 1

Square Footage 1,255 Acres 0.00

Year Built 2007

Type Single Family

Sub-Type Half Duplex
Style Bi-Level
Status Active

#### **Exterior**

Exterior Wood, Asphalt Exterior Features See Remarks

Roof Asphalt Shingles

Construction Wood, Asphalt

Foundation Concrete Perimeter