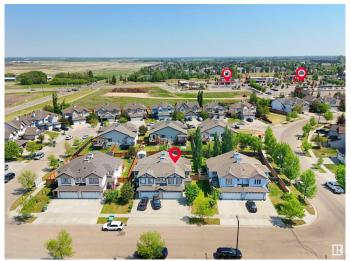

### \$479.000

3 Bedroom, 3.50 Bathroom, 1,255 sqft Single Family on 0.00 Acres

Montalet, Beaumont, AB

Location Location Location, Just Behind the shopping plaza of Beaumont, Beaumont Rec Centre is nearby. Beautiful and Spacious, Big Backyard, for kids to play, Pets to run Around, Location is so convenient near by Starbucks, Shoppers Drug Mart, CIBC bank Tim Hortons Scotia Bank, all the major banks and fast food is nearby. Upstairs you have 2 Big size Bedrooms and 2 Washroom Includes Ensuite washroom, Main floor has big living area and Kitchen, Basement has one Bedroom and living room and washroom. Basement has one big living room, bathroom and a bedroom. Storage shed is available for storing the lawn equipment and toys.

## **Community Information**

Address 168 Rue Magnan

Area Beaumont
Subdivision Montalet
City Beaumont
County ALBERTA

Province AB

Postal Code T4X 0A6