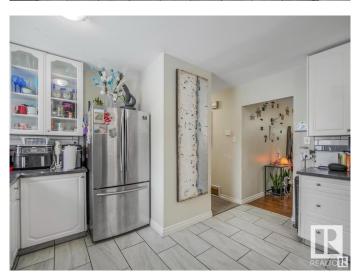

## \$399.900

3 Bedroom, 1.50 Bathroom, 1,012 sqft Single Family on 0.00 Acres

Killarney, Edmonton, AB

Centrally located basement home situated on a 7,869 sq. ft. lot with rear lane access. This property is within walking distance to all three levels of schools and just minutes from NAIT, with convenient access to 97 Street, 137 Street, and Yellowhead Trail. Features include an unfinished basement, oversized garage, RV parking, back lane access, and a dog run. The large lot may offer potential for future redevelopment or rezoning. Buyers are encouraged to contact the City of Edmonton for further information. Property is being sold in "as is, where is" condition without any expressed or implied warranties or representations. All measurements are approximate and must be verified by the buyer. Buyer is responsible for their own due diligence and must accept the Title Insurance provided by the seller.

## Interior

Appliances Dryer, Refrigerator, Stove-Electric, Washer

Heating Forced Air-1, Natural Gas

Stories 1

Has Basement Yes

Basement Full, Unfinished