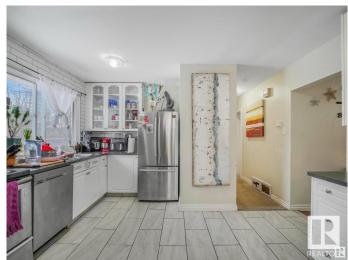

## \$399.900

3 Bedroom, 1.50 Bathroom, 1,012 sqft Single Family on 0.00 Acres

Killarney, Edmonton, AB

Centrally located basement home situated on a 7,869 sq. ft. lot with rear lane access. This property is within walking distance to all three levels of schools and just minutes from NAIT, with convenient access to 97 Street, 137 Street, and Yellowhead Trail. Features include an unfinished basement, oversized garage, RV parking, back lane access, and a dog run. The large lot may offer potential for future redevelopment or rezoning. Buyers are encouraged to contact the City of Edmonton for further information. Property is being sold in "as is, where is" condition without any expressed or implied warranties or representations. All measurements are approximate and must be verified by the buyer. Buyer is responsible for their own due diligence and must accept the Title Insurance provided by the seller.

## Interior

Appliances Dryer, Refrigerator, Stove-Electric, Washer

Heating Forced Air-1, Natural Gas

Stories 1

Has Basement Yes

Basement Full, Unfinished