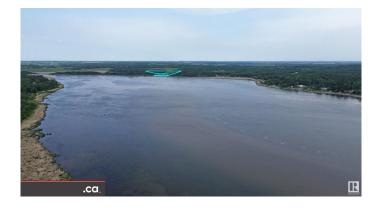

## \$499,800

0 Bedroom, 0.00 Bathroom, Rural on 12.40 Acres

Sandy Beach, Rural Lac Ste. Anne County, AB

ENJOY NATURE, PRIVACY, RECREATION, & RELAXATION only 40 MINUTES DRIVE from DOWNTOWN ST. ALBERT!! An incredible development opportunity: 12.4 Acre pastured and treed 'Cape Cod' shaped SOUTH-FACING LAKEFRONT PARCEL on Sandy Beach / Sandy Lake at only \$40.3K per Acre! Current access via all-terrain vehicle / walking trail (or by boat) adjacent to RR 12 road allowance -- awaits your future design, development, & service utility connections. Country Residential Ranch (CRR) zoning permits country residence; ranch; farming; garage; home-based businesses; gardening; garden suite: & recreational vehicles while offering wide myriad of discretionary uses (as per County of Lac Ste Anne) with very reasonable property taxes. Convenient access to Sandy Beach, Sandy Lake, Sunrise Beach, Onoway, Noyes Crossing, Calahoo, Alexander First Nation Reserve, Riviere Qui Barre, Villeneuve Airport, Morinville, Cardiff, Namao, Sturgeon County, St. Albert, & Edmonton / Anthony Henday Drive. \* Featured in Canada-Wide HAVEN Magazine!!

### **Exterior**

Exterior Features Backs Onto Lake, Backs Onto Park/Trees, Beach Access, Boating, No

Back Lane, No Through Road, Not Fenced, Not Landscaped, Private Setting, Recreation Use, Rolling Land, Subdividable Lot, Treed Lot,

Waterfront Property