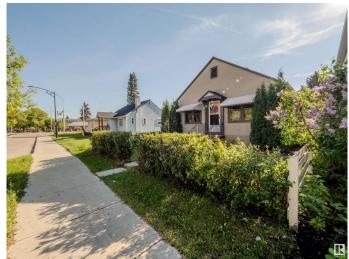

### \$324,702

2 Bedroom, 1.00 Bathroom, 1,005 sqft Single Family on 0.00 Acres

Strathearn, Edmonton, AB

LOCATION! LOCATION!.... SOUGHT AFTER STRATHERN...MIN TO EVERYTHING - LRT. RIVER VALLEY, WHYTE AVE, DOWNTOWN and MORE!...BRIGHT, CHEERFUL HOME/NEWER WINDOWS...RENOVATED KITCHEN...ORIGINAL HARDWOOD THROUGHOUT...~!WELCOME HOME!~ This adorable gem is situated in the heart of Edmonton - You just step out to everywhere you would want to go, with LRT right there too! House is SOLID, cute curb appeal, big living room when you roll in. The classic hardware talks to you as you walk around. 2 big bedrooms, classic galley kitchen, full bathroom wrap upstairs...basement is what you'd expect...great storage, carries the mechanicals, laundry and is gonna roll for another 100 years;) Lot 33' x 112' (343.87 sq) live and enjoy now, PRIME future development. Back yard is cute. Don't miss out on this one!

## **Community Information**

Address 9411 92 Street

Area Edmonton
Subdivision Strathearn
City Edmonton
County ALBERTA

Province AB

Postal Code T6C 3S1