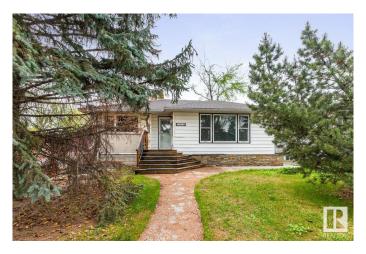

## \$374,900

3 Bedroom, 1.00 Bathroom, 1,017 sqft Single Family on 0.00 Acres

Holyrood, Edmonton, AB

Fantastic development opportunity in sought-after Holyrood! This 45x132 ft (552m2) lot is ideally suited for multi-family development. Located on a beautiful tree-lined street surrounded by infill and character homes, this location offers excellent walkability to transit, top-rated schools, parks, and shopping. The existing home was affected by a neighbouring fire and is being sold as-is; all asbestos has already been professionally removed, offering a clean slate for your next project. Whether you're a builder, investor, or visionary buyer, this is a rare chance to create something special in one of Edmonton's most desirable central neighborhoods. Zoned RF1 with incredible potentialâ€"don't miss out!

Built in 1955