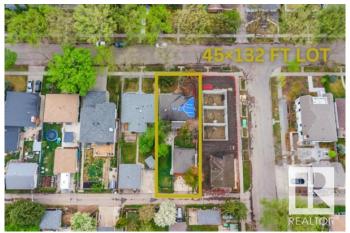

## \$374,900

3 Bedroom, 1.00 Bathroom, 1,017 sqft Single Family on 0.00 Acres

Holyrood, Edmonton, AB

Fantastic development opportunity in sought-after Holyrood! This 45x132 ft (552m2) lot is ideally suited for multi-family development. Located on a beautiful tree-lined street surrounded by infill and character homes, this location offers excellent walkability to transit, top-rated schools, parks, and shopping. The existing home was affected by a neighbouring fire and is being sold as-is; all asbestos has already been professionally removed, offering a clean slate for your next project. Whether you're a builder, investor, or visionary buyer, this is a rare chance to create something special in one of Edmonton's most desirable central neighborhoods. Zoned RF1 with incredible potentialâ€"don't miss out!