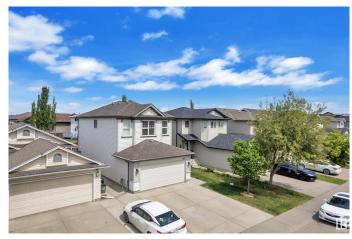

# \$529,900 - 3144 25 Avenue, Edmonton

MLS® #E4439313

## \$529,900

4 Bedroom, 3.50 Bathroom, 1,774 sqft Single Family on 0.00 Acres

Silver Berry, Edmonton, AB

Well Preserved, This Jayman built 2-storey house with double attached car garage offers 1774 sqft + Fully Finished Basement. This Beautiful home offers you Living room, kitchen, dining, half bath & Laundry on the main floor. Nice open living room with Gas fireplace. A spacious DINING nook is flooded by sunlight. The patio door leads to the elegant sundeck. Second floor comes with three bedrooms, 2 washrooms and enormous Bonus room. Huge master bedroom with 4pc En-suite. Fully finished basement has a great room, one bedroom and full 3pc bath. Fully Fenced & Landscaped backyard .Close to Meadows Rec Centre, shopping, school, parks etc.