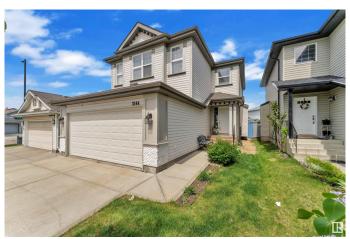

# \$529,900 - 3144 25 Avenue, Edmonton

MLS® #E4439313

## \$529,900

4 Bedroom, 3.50 Bathroom, 1,774 sqft Single Family on 0.00 Acres

Silver Berry, Edmonton, AB

Well Preserved, This Jayman built 2-storey house with double attached car garage offers 1774 sqft + Fully Finished Basement. This Beautiful home offers you Living room, kitchen, dining, half bath & Laundry on the main floor. Nice open living room with Gas fireplace. A spacious DINING nook is flooded by sunlight. The patio door leads to the elegant sundeck. Second floor comes with three bedrooms, 2 washrooms and enormous Bonus room. Huge master bedroom with 4pc En-suite. Fully finished basement has a great room, one bedroom and full 3pc bath. Fully Fenced & Landscaped backyard .Close to Meadows Rec Centre, shopping, school, parks etc.