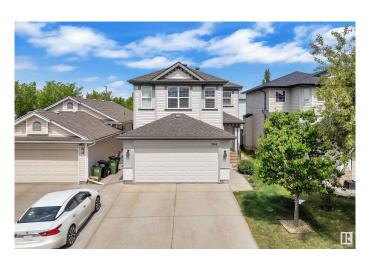

# \$529,900 - 3144 25 Avenue, Edmonton

MLS® #E4439313

## \$529,900

4 Bedroom, 3.50 Bathroom, 1,774 sqft Single Family on 0.00 Acres

Silver Berry, Edmonton, AB

Well Preserved, This Jayman built 2-storey house with double attached car garage offers 1774 sqft + Fully Finished Basement. This Beautiful home offers you Living room, kitchen, dining, half bath & Laundry on the main floor. Nice open living room with Gas fireplace. A spacious DINING nook is flooded by sunlight. The patio door leads to the elegant sundeck. Second floor comes with three bedrooms, 2 washrooms and enormous Bonus room. Huge master bedroom with 4pc En-suite. Fully finished basement has a great room, one bedroom and full 3pc bath. Fully Fenced & Landscaped backyard .Close to Meadows Rec Centre, shopping, school, parks etc.