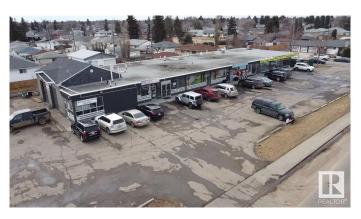

## \$0

0 Bedroom, 0.00 Bathroom, Retail on 0.00 Acres

Kensington, Edmonton, AB

Prime retail units available for lease at Kensington Shopping Centre, located at 11909 and 11919 134 Avenue in North Edmonton. Nestled in the established Kensington community, the site is directly across from Kensington School and Community Hall, surrounded by parks and residential density. With excellent access to Yellowhead Trail and St. Albert Trail, and strong local traffic, the two available units (1,049 SF and 1,591 SF) are ideal for service-based or convenience-oriented retail. Zoning: CN (Neighbourhood Commercial). Immediate possession available.

## **Community Information**

Address 11909 134 Avenue

Area Edmonton
Subdivision Kensington

City Edmonton
County ALBERTA

Province AB

Postal Code T5E 1L4