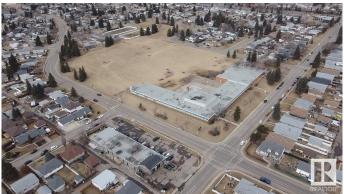

## \$0

0 Bedroom, 0.00 Bathroom, Retail on 0.00 Acres

Kensington, Edmonton, AB

Prime retail units available for lease at Kensington Shopping Centre, located at 11909 and 11919 134 Avenue in North Edmonton. Nestled in the established Kensington community, the site is directly across from Kensington School and Community Hall, surrounded by parks and residential density. With excellent access to Yellowhead Trail and St. Albert Trail, and strong local traffic, the two available units (1,049 SF and 1,591 SF) are ideal for service-based or convenience-oriented retail. Zoning: CN (Neighbourhood Commercial). Immediate possession available.

## **Essential Information**

MLS® # E4438873

Bathrooms 0.00
Acres 0.00
Year Built 1961
Type Retail
Status Active