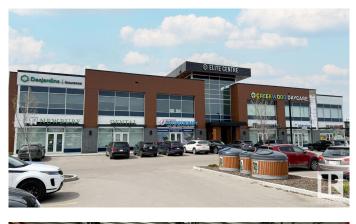

### \$359,000

0 Bedroom, 0.00 Bathroom, Office on 0.00 Acres

Chappelle Area, Edmonton, AB

 $\hat{a} \in \phi$  Shell space ready for tenant improvements located in a new mixed use development  $\hat{a} \in \phi$  Second floor space with elevator access  $\hat{a} \in \phi$  Located in the rapidly growing Southwest community of Chappelle  $\hat{a} \in \phi$  Access to 41 Ave SW and Anthony Henday Drive

## **Community Information**

| Address     | 201 8311 Chappelle Way |
|-------------|------------------------|
| Area        | Edmonton               |
| Subdivision | Chappelle Area         |
| City        | Edmonton               |
| County      | ALBERTA                |
| Province    | AB                     |
| Postal Code | T6W 4S1                |