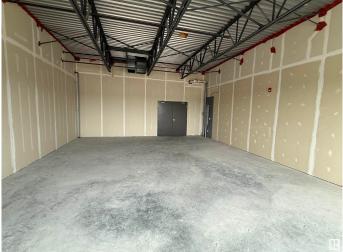

### \$359,000

0 Bedroom, 0.00 Bathroom, Office on 0.00 Acres

Chappelle Area, Edmonton, AB

 $\hat{a} \in \phi$  Shell space ready for tenant improvements located in a new mixed use development  $\hat{a} \in \phi$  Second floor space with elevator access  $\hat{a} \in \phi$  Located in the rapidly growing Southwest community of Chappelle  $\hat{a} \in \phi$  Access to 41 Ave SW and Anthony Henday Drive