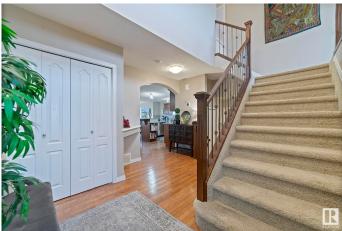

#### \$619,500

3 Bedroom, 3.50 Bathroom, 1,862 sqft Single Family on 0.00 Acres

Ellerslie, Edmonton, AB

Hereâ€<sup>™</sup>s the one youâ€<sup>™</sup>ve been waiting for! This 2 storey walkout has been impeccably maintained by the same owners for the last 16 years. Main floor offers an open foyer with plenty of closet space. Open concept kitchen with a large island ,a plethora of cabinetry, stone countertops and SS appliances. Living area is complete with a gas fireplace and the large dining area offers an abundance of natural light leading to your maintenance free deck overlooking the pond and green space. Upper level boasts a large bonus room with 10â€<sup>™</sup> ceilings, primary bedroom with large 4pc ensuite and WIC, 2 additional bedrooms, main bath and a linen closet. Fully finished basement offers an open floor plan complete with another full bathroom living area and kitchenette. Theres ample space to add a 4th bedroom. Beautifully landscaped yard is great for family gatherings and quiet nights around the fire. Many updates over the years including A/C, Bosch DW, Roof (2022), Electrolux W/D c/W pedestals and much more. WELCOME HOME!!!