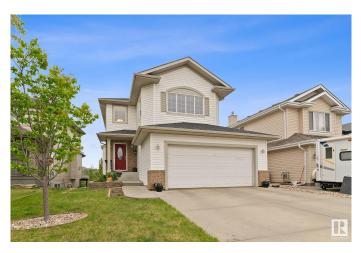

#### \$619,500

3 Bedroom, 3.50 Bathroom, 1,862 sqft Single Family on 0.00 Acres

Ellerslie, Edmonton, AB

Hereâ€<sup>™</sup>s the one youâ€<sup>™</sup>ve been waiting for! This 2 storey walkout has been impeccably maintained by the same owners for the last 16 years. Main floor offers an open foyer with plenty of closet space. Open concept kitchen with a large island ,a plethora of cabinetry, stone countertops and SS appliances. Living area is complete with a gas fireplace and the large dining area offers an abundance of natural light leading to your maintenance free deck overlooking the pond and green space. Upper level boasts a large bonus room with 10â€<sup>™</sup> ceilings, primary bedroom with large 4pc ensuite and WIC, 2 additional bedrooms, main bath and a linen closet. Fully finished basement offers an open floor plan complete with another full bathroom living area and kitchenette. Theres ample space to add a 4th bedroom. Beautifully landscaped yard is great for family gatherings and quiet nights around the fire. Many updates over the years including A/C, Bosch DW, Roof (2022), Electrolux W/D c/W pedestals and much more. WELCOME HOME!!!