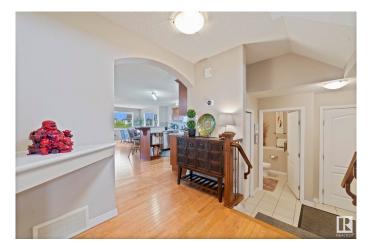

#### \$619,500

3 Bedroom, 3.50 Bathroom, 1,862 sqft Single Family on 0.00 Acres

Ellerslie, Edmonton, AB

Hereâ€<sup>™</sup>s the one youâ€<sup>™</sup>ve been waiting for! This 2 storey walkout has been impeccably maintained by the same owners for the last 16 years. Main floor offers an open foyer with plenty of closet space. Open concept kitchen with a large island ,a plethora of cabinetry, stone countertops and SS appliances. Living area is complete with a gas fireplace and the large dining area offers an abundance of natural light leading to your maintenance free deck overlooking the pond and green space. Upper level boasts a large bonus room with 10â€<sup>™</sup> ceilings, primary bedroom with large 4pc ensuite and WIC, 2 additional bedrooms, main bath and a linen closet. Fully finished basement offers an open floor plan complete with another full bathroom living area and kitchenette. Theres ample space to add a 4th bedroom. Beautifully landscaped yard is great for family gatherings and quiet nights around the fire. Many updates over the years including A/C, Bosch DW, Roof (2022), Electrolux W/D c/W pedestals and much more. WELCOME HOME!!!