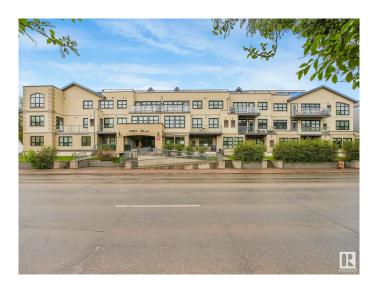

# \$325,000 - 304 9603 98 Avenue, Edmonton

MLS® #E4437748

## \$325,000

2 Bedroom, 2.00 Bathroom, 1,392 sqft Condo / Townhouse on 0.00 Acres

Cloverdale, Edmonton, AB

Executive condo 2 bedroom 2 bath, open concept with loft. Almost 1400 sqft of custom design awaits you, fabulous gourmet kitchen boasting granite counters & island, slate backsplash, corner pantry & exquisite maple stained cabinetry. Opens up to the spacious great room with balcony complete with stylish slate flooring, soaring ceilings & windows. Features 2 bedrooms with the Primary offering an ensuite with corner jacuzzi tub, large vanity & walk-in closet. Upstairs you will find the spectacular loft graced with hardwood, with a private terrace for you to enjoy the view of Gallagher's Park. 2 titled underground parking stalls. Located in the beautiful River Valley & minutes to the city offers you the opportunity for the lifestyle you have dreamed about!

#### **Exterior**

Exterior Wood, Stone, Stucco

Exterior Features Playground Nearby, Public Transportation, Schools, Shopping Nearby,

Ski Hill Nearby

Roof Asphalt Shingles

Construction Wood, Stone, Stucco Foundation Concrete Perimeter