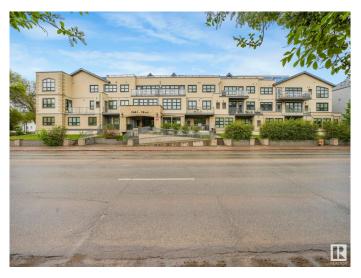

# \$325,000 - 304 9603 98 Avenue, Edmonton

MLS® #E4437748

## \$325,000

2 Bedroom, 2.00 Bathroom, 1,392 sqft Condo / Townhouse on 0.00 Acres

Cloverdale, Edmonton, AB

Executive condo 2 bedroom 2 bath, open concept with loft. Almost 1400 sqft of custom design awaits you, fabulous gourmet kitchen boasting granite counters & island, slate backsplash, corner pantry & exquisite maple stained cabinetry. Opens up to the spacious great room with balcony complete with stylish slate flooring, soaring ceilings & windows. Features 2 bedrooms with the Primary offering an ensuite with corner jacuzzi tub, large vanity & walk-in closet. Upstairs you will find the spectacular loft graced with hardwood, with a private terrace for you to enjoy the view of Gallagher's Park. 2 titled underground parking stalls. Located in the beautiful River Valley & minutes to the city offers you the opportunity for the lifestyle you have dreamed about!

#### **Exterior**

Exterior Wood, Stone, Stucco

Exterior Features Playground Nearby, Public Transportation, Schools, Shopping Nearby,

Ski Hill Nearby

Roof Asphalt Shingles

Construction Wood, Stone, Stucco Foundation Concrete Perimeter