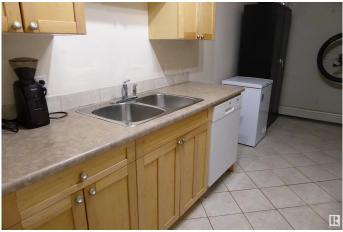

#### \$119,000

1 Bedroom, 1.00 Bathroom, 666 sqft Condo / Townhouse on 0.00 Acres

Boyle Street, Edmonton, AB

Experience the raising of the sun in this clean and bright 1 bedroom suite! The spacious living room is designed for comfort and enjoyment with patio doors that lead you to a roomy balcony that overlooks the east of the city. Experience the joy of cooking in this fully equipped kitchen. The cozy and bright dining room will host intimate meals for friends and family. The master bedroom is extra large to hold all your furnishing. There is a 4 piece bathroom. The flooring is durable ceramic tile and laminate flooring. This unit comes complete with 3 appliances. There is a well planned storage space that keeps everything handy, but out of sight. Fireside Condominiums is close to all amenities, with public transportation, shopping, just minutes away to the walking trails in the river valley. Walking distance to Dawson Park.

### Interior

| Appliances   | Dishwasher-Built-In, Microwave Hood Fan, Refrigerator, Stove-Electric |
|--------------|-----------------------------------------------------------------------|
| Heating      | Baseboard, See Remarks                                                |
| # of Stories | 4                                                                     |
| Stories      | 1                                                                     |
| Has Basement | Yes                                                                   |
| Basement     | None, No Basement                                                     |
|              |                                                                       |