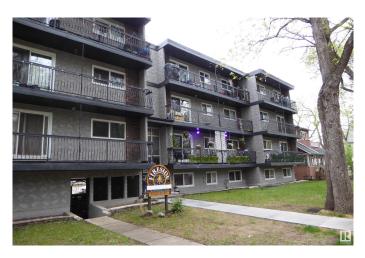

# \$119,000 - 305 10420 93 Street, Edmonton

MLS® #E4437657

#### \$119,000

1 Bedroom, 1.00 Bathroom, 666 sqft Condo / Townhouse on 0.00 Acres

Boyle Street, Edmonton, AB

Experience the raising of the sun in this clean and bright 1 bedroom suite! The spacious living room is designed for comfort and enjoyment with patio doors that lead you to a roomy balcony that overlooks the east of the city. Experience the joy of cooking in this fully equipped kitchen. The cozy and bright dining room will host intimate meals for friends and family. The master bedroom is extra large to hold all your furnishing. There is a 4 piece bathroom. The flooring is durable ceramic tile and laminate flooring. This unit comes complete with 3 appliances. There is a well planned storage space that keeps everything handy, but out of sight. Fireside Condominiums is close to all amenities, with public transportation, shopping, just minutes away to the walking trails in the river valley. Walking distance to Dawson Park.

#### Exterior

| Exterior          | Wood, Brick, Stucco                                |
|-------------------|----------------------------------------------------|
| Exterior Features | Landscaped, Public Transportation, Shopping Nearby |
| Roof              | Tar & Gravel                                       |
| Construction      | Wood, Brick, Stucco                                |
| Foundation        | Concrete Perimeter                                 |