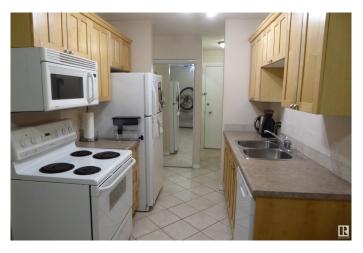

#### \$119,000

1 Bedroom, 1.00 Bathroom, 666 sqft Condo / Townhouse on 0.00 Acres

Boyle Street, Edmonton, AB

Experience the raising of the sun in this clean and bright 1 bedroom suite! The spacious living room is designed for comfort and enjoyment with patio doors that lead you to a roomy balcony that overlooks the east of the city. Experience the joy of cooking in this fully equipped kitchen. The cozy and bright dining room will host intimate meals for friends and family. The master bedroom is extra large to hold all your furnishing. There is a 4 piece bathroom. The flooring is durable ceramic tile and laminate flooring. This unit comes complete with 3 appliances. There is a well planned storage space that keeps everything handy, but out of sight. Fireside Condominiums is close to all amenities, with public transportation, shopping, just minutes away to the walking trails in the river valley. Walking distance to Dawson Park.

### Interior

| Appliances   | Dishwasher-Built-In, Microwave Hood Fan, Refrigerator, Stove-Electric |
|--------------|-----------------------------------------------------------------------|
| Heating      | Baseboard, See Remarks                                                |
| # of Stories | 4                                                                     |
| Stories      | 1                                                                     |
| Has Basement | Yes                                                                   |
| Basement     | None, No Basement                                                     |
|              |                                                                       |