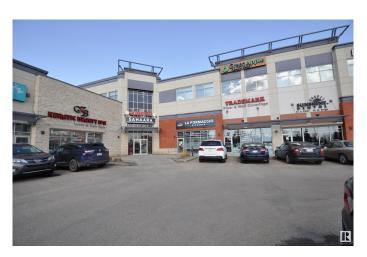

# \$1,500,000 - 9156 & 9154 23 Avenue, Edmonton

MLS® #E4437615

### \$1,500,000

0 Bedroom, 0.00 Bathroom, Retail on 0.00 Acres

Parsons Industrial, Edmonton, AB

Excellent location for the two retail shops at 23 Ave and close to South Edmonton Common in Square on 23rd. The TWO retail & fully leased shops in an Attractive plaza with a variety of tenants are for SALE. Some of the OTHER tenants in the plaza include PulAir Heart and Lung Center, Dental, flooring store, Medical center and many more... Busy complex. The two RETAIL Storefront has great exposure. Lots of parking available.