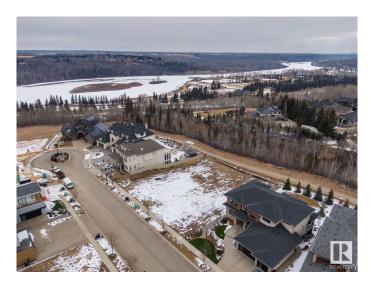

## \$890,000

0 Bedroom, 0.00 Bathroom, Condo / Townhouse on 0.00 Acres

Keswick Area, Edmonton, AB

Rare Opportunity knocks. Picturesque 11,800+ sqft (0.275 acres) Estate WALKOUT lot backing onto RAVINE. Located in Southwest Edmonton's Keswick neighborhood, THE BANKS is unquestionably the most prestigious & private GATED community. This exclusive address features 23 lots in what will be an enclave of stunning, upscale Estate homes in the \$2.5 Million+ range. An amazing sanctuary environment bordered by Ravine, Environmental Reserve & the spectacular River Valley. Parks, ponds & a multitude of trails are just steps away. Use your own Builder. 3 & 4 car garages, Flat roof, Contemporary, Transitional or Traditionalâ€lif you can Dream it, you can Build it. This spectacular serene Country lifestyle is just minutes away to all amenities, shopping, restaurants & the Windermere Golf & CC. Architectural guidelines ensure that only the highest quality is attained for individual residences & overall street appearance.

### **Exterior**

Exterior Features Airport Nearby, Backs Onto Park/Trees, Cul-De-Sac, Environmental

Reserve, Gated Community, Golf Nearby, Playground Nearby, Private

Setting, Ravine View, Schools, Shopping Nearby, See Remarks