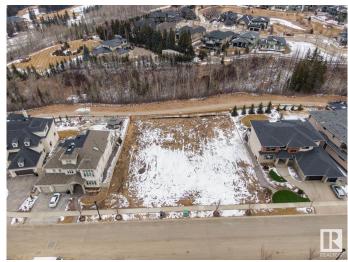

## \$890,000

0 Bedroom, 0.00 Bathroom, Condo / Townhouse on 0.00 Acres

Keswick Area, Edmonton, AB

Rare Opportunity knocks. Picturesque 11,800+ sqft (0.275 acres) Estate WALKOUT lot backing onto RAVINE. Located in Southwest Edmonton's Keswick neighborhood, THE BANKS is unquestionably the most prestigious & private GATED community. This exclusive address features 23 lots in what will be an enclave of stunning, upscale Estate homes in the \$2.5 Million+ range. An amazing sanctuary environment bordered by Ravine, Environmental Reserve & the spectacular River Valley. Parks, ponds & a multitude of trails are just steps away. Use your own Builder. 3 & 4 car garages, Flat roof, Contemporary, Transitional or Traditionalâ€lif you can Dream it, you can Build it. This spectacular serene Country lifestyle is just minutes away to all amenities, shopping, restaurants & the Windermere Golf & CC. Architectural guidelines ensure that only the highest quality is attained for individual residences & overall street appearance.

### **Exterior**

Exterior Features Airport Nearby, Backs Onto Park/Trees, Cul-De-Sac, Environmental

Reserve, Gated Community, Golf Nearby, Playground Nearby, Private

Setting, Ravine View, Schools, Shopping Nearby, See Remarks