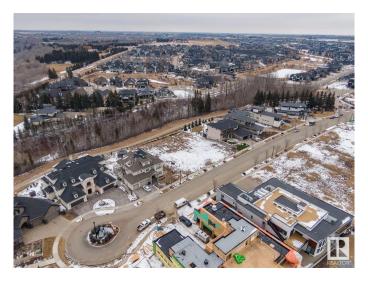

## \$890,000

0 Bedroom, 0.00 Bathroom, Condo / Townhouse on 0.00 Acres

Keswick Area, Edmonton, AB

Rare Opportunity knocks. Picturesque 11,800+ sqft (0.275 acres) Estate WALKOUT lot backing onto RAVINE. Located in Southwest Edmonton's Keswick neighborhood, THE BANKS is unquestionably the most prestigious & private GATED community. This exclusive address features 23 lots in what will be an enclave of stunning, upscale Estate homes in the \$2.5 Million+ range. An amazing sanctuary environment bordered by Ravine, Environmental Reserve & the spectacular River Valley. Parks, ponds & a multitude of trails are just steps away. Use your own Builder. 3 & 4 car garages, Flat roof, Contemporary, Transitional or Traditionalâ€lif you can Dream it, you can Build it. This spectacular serene Country lifestyle is just minutes away to all amenities, shopping, restaurants & the Windermere Golf & CC. Architectural guidelines ensure that only the highest quality is attained for individual residences & overall street appearance.

### **Exterior**

Exterior Features Airport Nearby, Backs Onto Park/Trees, Cul-De-Sac, Environmental

Reserve, Gated Community, Golf Nearby, Playground Nearby, Private

Setting, Ravine View, Schools, Shopping Nearby, See Remarks