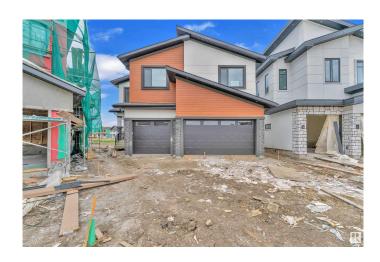

# \$829,900 - 703 166 Avenue, Edmonton

MLS® #E4437360

#### \$829,900

4 Bedroom, 3.50 Bathroom, 2,735 sqft Single Family on 0.00 Acres

Horse Hill Neighbourhood 1A, Edmonton, AB

Backing to green | Pie shaped lot. Step into luxury with this fully upgraded custom TRIPLE car garage home with NO Neighbors at the back! The main floor double door entry features a spacious MASTER bedroom WITH OPEN TO ABOVE, FIREPLACE, 5pc ENSUITE, W/I Closet & own private Deck. you will also find Den and additional 2 pc bathroom on main floor. The chef-inspired Kitchen is a true masterpiece, complete with a unique center island. The open-concept living area showcases a custom STUNNING feature wall with open to above. The upper level you will find a spacious bonus room. Two bedrooms with their own separate closets & JACK/JILL Bathroom. Another bedroom with common bathroom. Laundry is conveniently located upstairs. The unfinished basement with 3 windows & separate entrance offers endless potential.