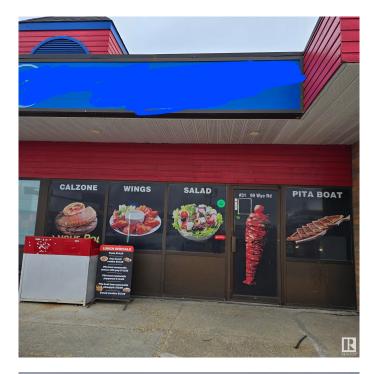

#### \$149,999

0 Bedroom, 0.00 Bathroom, Business on 0.00 Acres

Wye Commercial, Sherwood Park, AB

An exciting opportunity to take over a fully equipped restaurant business in a high-traffic area of Sherwood Park, ideally suited for an Indian restaurant setup. Situated on busy Wye Road, this turn-key operation is ready for your culinary vision. The sale includes top-of-the-line commercial kitchen equipment such as a hood with HVAC system, tandoor oven, 6-burner stove with grill, fryer, food warmer, walk-in cooler and freezer, food prep desk with cooler, and even a donair machineâ€"providing flexibility for a variety of food concepts. This is a business-only sale (no real estate), making it a cost-effective way to step into a prime location with strong growth potential.