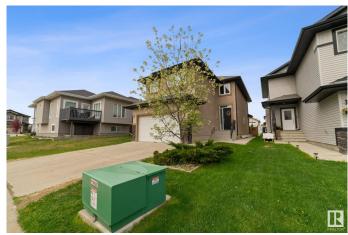

#### \$599,900

4 Bedroom, 2.50 Bathroom, 2,325 sqft Single Family on 0.00 Acres

Carlton, Edmonton, AB

Absolutely stunning custom designed 2325 SQ FT FORMER SHOW HOME in highly desirable Carlton community . Grand entrance with 18 ft soaring ceiling 9 ft ceiling throughout main. Maple hand scraped hardwood floor throughout main level. Large maple kitchen with walk through pantry. Large island and dining area. Quartz counter tops, spacious living room with cultured stone fireplace, 1 bedroom/Den in main level. 3 bedrooms and bonus room upstairs. Large master bedroom with elegant ensuite large Jacuzzi and custom ceramic tile shower. Huge walk in closet upgraded modern lighting and clear throughout stucco exterior. Oversized double garage, Very large lot with Stunning back yard, oversized deck and a HOT TUB. Come see this, you won't be disappointed.

## **Amenities**

Amenities Deck

Parking Double Garage Attached