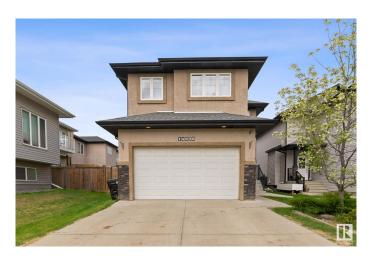

#### \$599,900

4 Bedroom, 2.50 Bathroom, 2,325 sqft Single Family on 0.00 Acres

Carlton, Edmonton, AB

Absolutely stunning custom designed 2325 SQ FT FORMER SHOW HOME in highly desirable Carlton community . Grand entrance with 18 ft soaring ceiling 9 ft ceiling throughout main. Maple hand scraped hardwood floor throughout main level. Large maple kitchen with walk through pantry. Large island and dining area. Quartz counter tops, spacious living room with cultured stone fireplace, 1 bedroom/Den in main level. 3 bedrooms and bonus room upstairs. Large master bedroom with elegant ensuite large Jacuzzi and custom ceramic tile shower. Huge walk in closet upgraded modern lighting and clear throughout stucco exterior. Oversized double garage, Very large lot with Stunning back yard, oversized deck and a HOT TUB. Come see this, you won't be disappointed.

## **Community Information**

Address 14036 161ave

Area Edmonton

Subdivision Carlton

City Edmonton
County ALBERTA

Province AB

Postal Code T6V 0J2