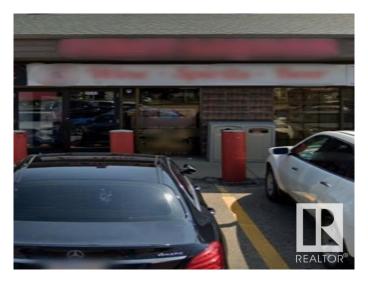

## \$149,500

0 Bedroom, 0.00 Bathroom, Business on 0.00 Acres

Parsons Industrial, Edmonton, AB

Fantastic opportunity to own a well-established liquor store in a high-traffic location. This 1,251 sq. ft. retail space offers excellent visibility and strong customer flow. Priced to sell with significant potential for growth under new ownership. Ideal for owner-operators or investors looking to expand their portfolio. Don't miss out on this turnkey business in a prime commercial area.