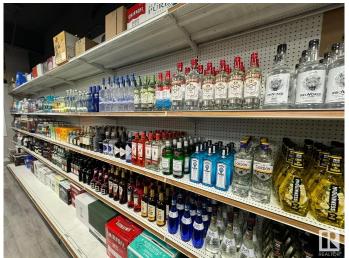

## \$149,500

0 Bedroom, 0.00 Bathroom, Business on 0.00 Acres

Parsons Industrial, Edmonton, AB

Fantastic opportunity to own a well-established liquor store in a high-traffic location. This 1,251 sq. ft. retail space offers excellent visibility and strong customer flow. Priced to sell with significant potential for growth under new ownership. Ideal for owner-operators or investors looking to expand their portfolio. Don't miss out on this turnkey business in a prime commercial area.