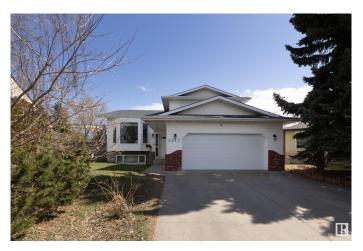

# \$570,900

5 Bedroom, 3.00 Bathroom, 1,957 sqft Single Family on 0.00 Acres

Sakaw, Edmonton, AB

Look no further- this home has it all! Featuring a spacious formal living area and cozy family room, it's perfect for making lasting memories. Enjoy the huge deck and oversized lot, ideal for hosting large gatherings or even outdoor weddings on beautiful days. Located in a quiet cul-de-sac in a sought-after neighborhood, this home offers 5 generously sized bedrooms to accommodate everyone. The basement is ready for your personal touch or can be used as-is, with a large crawl space great for storage or imaginative play areas. The house is close to schools, highways, and all amenities. Smoke-free, pet-free home.

# **Exterior**

Exterior Wood, Brick, Vinyl

Exterior Features Airport Nearby, Cul-De-Sac, Landscaped, Schools, Shopping Nearby

Roof Vinyl Shingles

Construction Wood, Brick, Vinyl

Foundation Concrete Perimeter