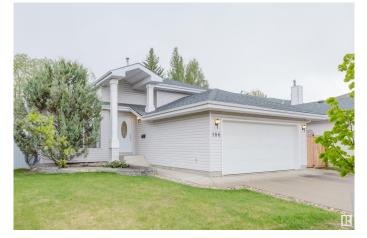

# \$499,000 - 186 Ormsby Road, Edmonton

MLS® #E4437017

#### \$499,000

4 Bedroom, 2.50 Bathroom, 1,275 sqft Single Family on 0.00 Acres

Ormsby Place, Edmonton, AB

Well-Maintained 4-Level Split located in a quiet cul-de-sac in Ormsby Place, this spacious home features 4bdrm 2.5 bathrm, vaulted ceilings, abundant natural light, and a thoughtful layout ideal for family living. The main floor includes a bright living room, formal dining area, and the kitchen with eat-in nook and access to a sunny deck and beautifully landscaped yard. The primary bedroom comes with a private 4-piece ensuite, while the third level features a spacious family room with gas fireplace, a fourth bedroom, 2-piece bath, and laundry room. The unfinished basement provides additional space for storage or development. This home offers both comfort and functionality in a desirable west Edmonton neighbourhood. Located minutes from schools, shopping, the Lois Hole Library, YMCA, and Willowby Park. A perfect home for families seeking space, comfort, and a welcoming neighborhood.