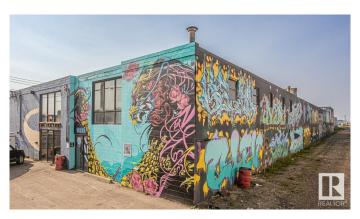

# **\$0 - 14410 118 Avenue, Edmonton**

MLS® #E4436955

#### \$0

0 Bedroom, 0.00 Bathroom, Industrial on 0.00 Acres

Dominion Industrial, Edmonton, AB

• Main floor can accommodate a wide variety of users, which contains a high end show room, kitchenette, and warehouse • Second floor open area and multiple offices with windows • One 12' x 14' Grade loading door • Existing air makeup unit within the warehouse space • Easy access from Yellowhead Trail, St. Albert Trail and a large residential population nearby

## **Exterior**

Exterior Brick
Construction Brick