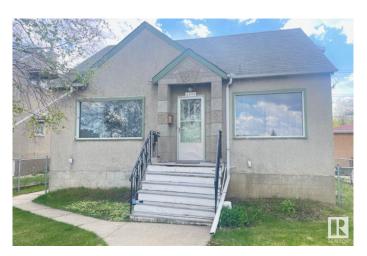

### \$355,000

3 Bedroom, 2.00 Bathroom, 1,129 sqft Single Family on 0.00 Acres

King Edward Park, Edmonton, AB

Rent, renovate or redevelop. Large 44 ft x 113 ft lot with South facing yard. Close to shopping, LRT, downtown and more. Finished basement. Single garage. Mostly original condition. For more details please visit the REALTOR's® Website.