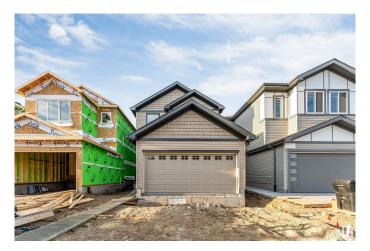

## \$569,900

3 Bedroom, 2.50 Bathroom, 1,556 sqft Single Family on 0.00 Acres

Aster, Edmonton, AB

Welcome this Impeccable single-family newbuilt home nestled into the vibrant community ASTER. This stunning two Storey home offers spacious living, dining and open concept kitchen at main floor. The upper floor offers a spacious master bedroom with 3 pc attached bath, two additional bedrooms, gorgeous bonus room, common bath and laundry room. The unfinished basement has separate entrance, two windows and 9 ft ceiling having scope for future second suite. house is close to all amenities. Must see!! your dream home awaits!!

Acres 0.00 Year Built 2024

Type Single Family

Sub-Type Detached Single Family

Style 2 Storey

Status Active

### **Exterior**

Exterior Wood, Vinyl

Exterior Features Playground Nearby, Schools, Shopping Nearby, See Remarks

Roof Asphalt Shingles

Construction Wood, Vinyl

Foundation Concrete Perimeter