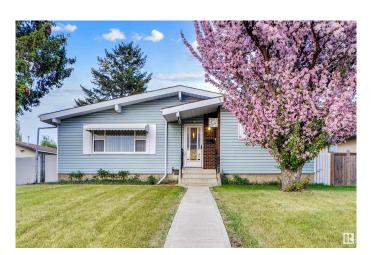

# \$385,000 - 14015 74 Street, Edmonton

MLS® #E4436459

### \$385,000

4 Bedroom, 2.50 Bathroom, 1,212 sqft Single Family on 0.00 Acres

Kildare, Edmonton, AB

Welcome to this well-maintained bungalow in the desirable community of Kildare. Featuring 4 bedrooms and 2.5 bathrooms, this home offers a spacious layout perfect for family living. The fully finished basement includes a generous recreation room, wet bar, and an additional bedroom. Enjoy the convenience of a single garage plus carport, all nestled in a quiet, mature neighborhood. Just 8 minutes walk to Londonderry Mall, with schools, parks, and transit nearbyâ€"this location has it all!

#### **Essential Information**

MLS® # E4436459 Price \$385,000

Bedrooms 4

Bathrooms 2.50

Full Baths 2

Half Baths 1

Square Footage 1,212 Acres 0.00 Year Built 1967

Type Single Family

Sub-Type Detached Single Family

Style Bungalow

Status Active

## **Community Information**

Address 14015 74 Street

Area Edmonton

Subdivision Kildare

City Edmonton
County ALBERTA

Province AB

Postal Code T5C 0H1

#### **Exterior**

Exterior Wood, Stucco, Vinyl

Exterior Features Fenced, Landscaped, Playground Nearby, Schools, Shopping Nearby,

See Remarks

Roof Asphalt Shingles

Construction Wood, Stucco, Vinyl

Foundation Concrete Perimeter