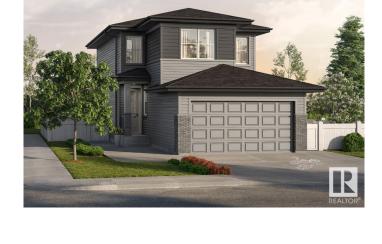

# \$599,900 - 17545 62a Street, Edmonton

MLS® #E4436435

#### \$599.900

4 Bedroom, 2.50 Bathroom, 1,961 sqft Single Family on 0.00 Acres

McConachie Area, Edmonton, AB

Introducing a spacious 2-storey home in the vibrant, amenity-rich community of McConachie, located on the north side of Edmonton! This beautiful home offers 1 bedroom on Main Floor, SIDE Entry for Basement, 3 Bedrooms and a Bonus Room on Upstairs, Quartz Counter Tops, Front Double Attached Garage, Vinyl Flooring on main floor, in bathrooms, in laundry room and Carpet on Upper Floor, Convenient Upper Floor Laundry with linen shelf, Stunning lighting fixtures, His/Hers sinks in Ensuite, Walk Thru Pantry, Large dining area, Bright living room. Open concept main floor maximizes space.\*Home is still under construction. \*Photos of previous build, interior colors are represented. \*Actual colors and upgrades may vary.