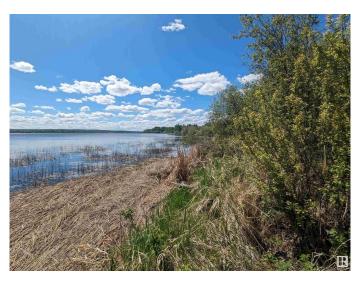

## \$215,000

0 Bedroom, 0.00 Bathroom, Rural on 1.23 Acres

None, Rural Lac Ste. Anne County, AB

Welcome to your slice of paradise on Lake Isle! This remarkable 1.23-acre parcel, nestled amidst lush, majestic trees, offers a tranquil escape from the everyday hustle. With convenient access from highway 633 and its ideal location west of Discover your private lakeside getaway on 1.23 acres with an impressive 293 feet of shoreline on beautiful Isle Lake! Tucked behind a natural tree buffer and gently sloped to the water, this fully treed parcel offers rare privacy with no subdivision rules. Build your dream cabin or year-round home â€" county and Alberta Transportation have already indicated setback approvals are obtainable. Launch kayaks or small boats right from shore, and enjoy sunny days surrounded by nature. Power and gas are nearby, future municipal sewer is planned, and it's paved all the way to the property for easy access year-round. No restrictive covenants, no timeline to build â€" design your retreat at your pace. Convenient access off Hwy 633, with a peaceful, natural setting just waiting to be