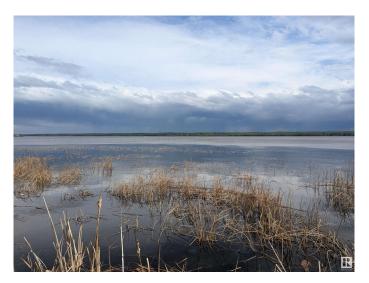

## \$215,000

0 Bedroom, 0.00 Bathroom, Rural on 1.23 Acres

None, Rural Lac Ste. Anne County, AB

Welcome to your slice of paradise on Lake Isle! This remarkable 1.23-acre parcel, nestled amidst lush, majestic trees, offers a tranquil escape from the everyday hustle. With convenient access from highway 633 and its ideal location west of Discover your private lakeside getaway on 1.23 acres with an impressive 293 feet of shoreline on beautiful Isle Lake! Tucked behind a natural tree buffer and gently sloped to the water, this fully treed parcel offers rare privacy with no subdivision rules. Build your dream cabin or year-round home â€" county and Alberta Transportation have already indicated setback approvals are obtainable. Launch kayaks or small boats right from shore, and enjoy sunny days surrounded by nature. Power and gas are nearby, future municipal sewer is planned, and it's paved all the way to the property for easy access year-round. No restrictive covenants, no timeline to build â€" design your retreat at your pace. Convenient access off Hwy 633, with a peaceful, natural setting just waiting to be