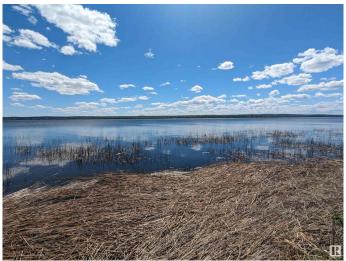

## \$215,000

0 Bedroom, 0.00 Bathroom, Rural on 1.23 Acres

None, Rural Lac Ste. Anne County, AB

Welcome to your slice of paradise on Lake Isle! This remarkable 1.23-acre parcel, nestled amidst lush, majestic trees, offers a tranquil escape from the everyday hustle. With convenient access from highway 633 and its ideal location west of Discover your private lakeside getaway on 1.23 acres with an impressive 293 feet of shoreline on beautiful Isle Lake! Tucked behind a natural tree buffer and gently sloped to the water, this fully treed parcel offers rare privacy with no subdivision rules. Build your dream cabin or year-round home â€" county and Alberta Transportation have already indicated setback approvals are obtainable. Launch kayaks or small boats right from shore, and enjoy sunny days surrounded by nature. Power and gas are nearby, future municipal sewer is planned, and it's paved all the way to the property for easy access year-round. No restrictive covenants, no timeline to build â€" design your retreat at your pace. Convenient access off Hwy 633, with a peaceful, natural setting just waiting to be