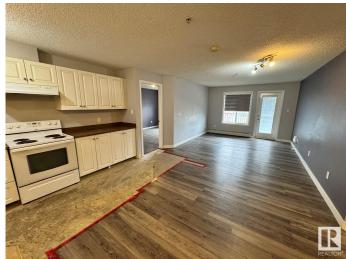

# \$168,000

2 Bedroom, 2.00 Bathroom, 905 sqft Condo / Townhouse on 0.00 Acres

Ellerslie, Edmonton, AB

\*Please note\* property is sold "as is where is at time of possession―. No warranties or representations

#### **Essential Information**

MLS® # E4436252 Price \$168,000

Bedrooms 2
Bathrooms 2.00
Full Baths 2
Square Footage 905
Acres 0.00
Year Built 2006

Type Condo / Townhouse Sub-Type Lowrise Apartment

Style Single Level Apartment

#### Interior

Appliances See Remarks

Heating Baseboard, Natural Gas