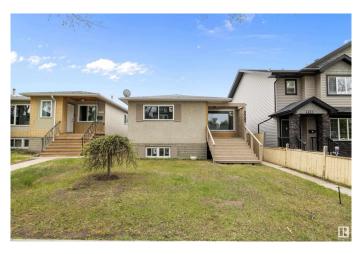

# \$449,900 - 7731 80 Avenue, Edmonton

MLS® #E4435677

#### \$449,900

5 Bedroom, 2.00 Bathroom, 1,128 sqft Single Family on 0.00 Acres

King Edward Park, Edmonton, AB

This beautifully updated home is move-in ready with a long list of upgrades! Enjoy peace of mind with new shingles, windows throughout, furnace, and hot water tank. Step inside to find new flooring, modern upstairs appliances, sleek new countertops, and a custom ash island that adds warmth and function to the kitchen. The attic has been upgraded with R60 blown-in insulation for energy efficiency. Outdoors, you'll find new front steps and a welcoming patioâ€"perfect for relaxing or entertaining. The home also features a basement suite, ideal for extended family or guests; however, please note it is not legal. A fantastic opportunity for buyers looking for a turnkey property with thoughtful improvements throughout. Don't miss this one!

# **Community Information**

Address 7731 80 Avenue

Area Edmonton

Subdivision King Edward Park

City Edmonton
County ALBERTA

Province AB

Postal Code T6C 0S3