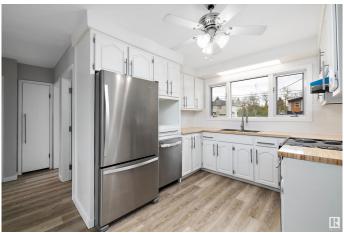

#### \$449,900

5 Bedroom, 2.00 Bathroom, 1,128 sqft Single Family on 0.00 Acres

King Edward Park, Edmonton, AB

This beautifully updated home is move-in ready with a long list of upgrades! Enjoy peace of mind with new shingles, windows throughout, furnace, and hot water tank. Step inside to find new flooring, modern upstairs appliances, sleek new countertops, and a custom ash island that adds warmth and function to the kitchen. The attic has been upgraded with R60 blown-in insulation for energy efficiency. Outdoors, you'll find new front steps and a welcoming patioâ€"perfect for relaxing or entertaining. The home also features a basement suite, ideal for extended family or guests; however, please note it is not legal. A fantastic opportunity for buyers looking for a turnkey property with thoughtful improvements throughout. Don't miss this one!

#### Interior

Appliances Dishwasher-Built-In, Dryer, Hood Fan, Washer, Refrigerators-Two,

Stoves-Two

Heating Forced Air-1, Natural Gas

Stories 2

Has Basement Yes

Basement Full, Finished