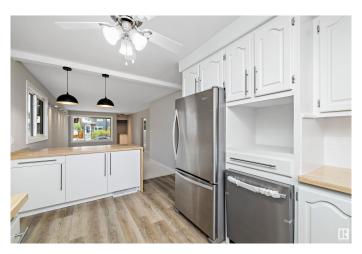

#### \$449,900

5 Bedroom, 2.00 Bathroom, 1,128 sqft Single Family on 0.00 Acres

King Edward Park, Edmonton, AB

This beautifully updated home is move-in ready with a long list of upgrades! Enjoy peace of mind with new shingles, windows throughout, furnace, and hot water tank. Step inside to find new flooring, modern upstairs appliances, sleek new countertops, and a custom ash island that adds warmth and function to the kitchen. The attic has been upgraded with R60 blown-in insulation for energy efficiency. Outdoors, you'll find new front steps and a welcoming patioâ€"perfect for relaxing or entertaining. The home also features a basement suite, ideal for extended family or guests; however, please note it is not legal. A fantastic opportunity for buyers looking for a turnkey property with thoughtful improvements throughout. Don't miss this one!

#### Interior

Appliances Dishwasher-Built-In, Dryer, Hood Fan, Washer, Refrigerators-Two,

Stoves-Two

Heating Forced Air-1, Natural Gas

Stories 2

Has Basement Yes

Basement Full, Finished