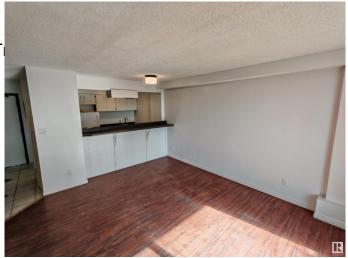

## \$75,000

1 Bedroom, 1.00 Bathroom, 533 sqft Condo / Townhouse on 0.00 Acres

Belvedere, Edmonton, AB

A great starter home. Spacious one bedroom walking distance to LRT , on bus route. Easy access to Downtown, University of Alberta, Anthony Henday, Yellowhead. new paint, builtin dishwasher, beautiful ceramic flooring, laminate flooring , hugh west facing balcony. walking distance to Elementary school. well managed building with low condo fee. A truly value packed starter home.

#### Interior

Parking

| Appliances   | Dishwasher-Built-In, Hood F |
|--------------|-----------------------------|
| Heating      | Baseboard, Natural Gas      |
| # of Stories | 8                           |
| Stories      | 1                           |
| Has Basement | Yes                         |
| Basement     | None, No Basement           |