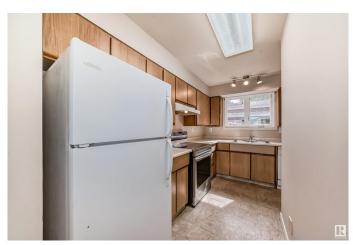

## \$234,900

4 Bedroom, 1.50 Bathroom, 1,195 sqft Condo / Townhouse on 0.00 Acres

Pollard Meadows, Edmonton, AB

The spacious 2 story townhouse is ideal for the first time home buyer or investor! The property features three bedrooms, offering ample space for family or guests. There is a full bathroom and a half bath, providing convenience for daily use. On the main floor, you'll find kitchen and a welcoming living room that includes a fireplace, creating a cozy atmosphere for gatherings and relaxation. Adjacent to the living room is the dining area, perfect for family meals or entertaining. The property is close to many amenities including bus stop, school and shopping.

## Interior

Appliances Dishwasher-Built-In, Dryer, Refrigerator, Stove-Electric, Washer

Heating Forced Air-1, Natural Gas

Fireplace Yes

Fireplaces Stone Facing

Stories 2

Has Basement Yes

Basement Full, Partially Finished