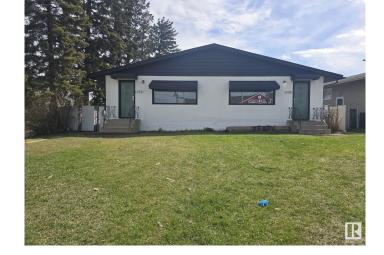

# \$499,000

4 Bedroom, 3.00 Bathroom, 1,620 sqft Single Family on 0.00 Acres

Balwin, Edmonton, AB

Limitless opportunity with this full side by side duplex situated on a 6619.8 Square foot CORNER lot. Mainfloors have been renovated. Oversized double garage

Style Bungalow

Status Active

Address 12935 / 12937 82 Street

Area Edmonton
Subdivision Balwin

City Edmonton
County ALBERTA

Province AB

Postal Code T5E 2T3

### **Exterior**

Exterior Wood, Stucco

Exterior Features Corner Lot, Fenced, Golf Nearby, Landscaped, Playground Nearby,

Public Transportation, Schools, Shopping Nearby, Ski Hill Nearby, See

Remarks

Roof Asphalt Shingles