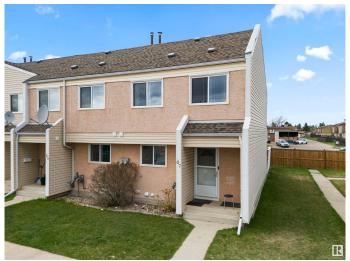

# \$219,000

3 Bedroom, 2.50 Bathroom, 1,156 sqft Condo / Townhouse on 0.00 Acres

Lorelei, Edmonton, AB

Welcome to this charming 2-storey townhouse located in the desirable community of Lorelei! This well-maintained home features 3 spacious bedrooms, 2 bathrooms, and over 1156.32 sq ft of living space. The main floor offers a bright living room, functional kitchen, and a dining area perfect for family meals. Enjoy easy-care flooring throughout and plenty of natural light. Upstairs, you'll find generously sized bedrooms and a full bath. This unit includes in-suite laundry and a powered parking stall. Located close to schools, parks, shopping, and public transit, it's perfect for families or first-time buyers. Low-maintenance living in a fantastic NW Edmonton location!

#### **Exterior**

Exterior Wood, Stucco, Vinyl

Exterior Features Fenced, Low Maintenance Landscape, Playground Nearby, Public

Transportation, Schools, Shopping Nearby

Roof Asphalt Shingles

Construction Wood, Stucco, Vinyl