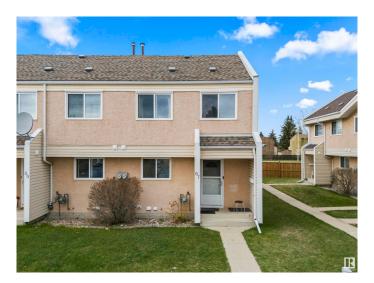

# \$219,000

3 Bedroom, 2.50 Bathroom, 1,156 sqft Condo / Townhouse on 0.00 Acres

Lorelei, Edmonton, AB

Welcome to this charming 2-storey townhouse located in the desirable community of Lorelei! This well-maintained home features 3 spacious bedrooms, 2 bathrooms, and over 1156.32 sq ft of living space. The main floor offers a bright living room, functional kitchen, and a dining area perfect for family meals. Enjoy easy-care flooring throughout and plenty of natural light. Upstairs, you'll find generously sized bedrooms and a full bath. This unit includes in-suite laundry and a powered parking stall. Located close to schools, parks, shopping, and public transit, it's perfect for families or first-time buyers. Low-maintenance living in a fantastic NW Edmonton location!

#### **Exterior**

Exterior Wood, Stucco, Vinyl

Exterior Features Fenced, Low Maintenance Landscape, Playground Nearby, Public

Transportation, Schools, Shopping Nearby

Roof Asphalt Shingles

Construction Wood, Stucco, Vinyl