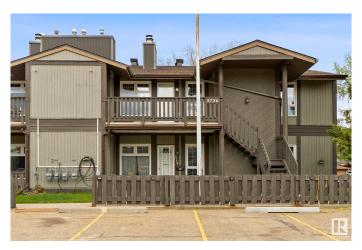

### \$204,900

2 Bedroom, 1.00 Bathroom, 1,141 sqft Condo / Townhouse on 0.00 Acres

Gariepy, Edmonton, AB

Located in one of the West End's most serene and prestigious neighborhoods Gariepy (Lessard). This upper-level corner unit offers the perfect blend of comfort, space, and convenience. Boasting 1,140 sq ft, the home features two spacious bedrooms, each with walk-in closets, a full 4-piece bathroom, and a versatile den ideal for a home office, study, or guest room. The open concept layout is filled with natural light and includes a private front facing balcony and two parking stalls. Located in a beautifully maintained complex with mature trees, you'II enjoy quick access to transit, parks, shopping, schools, West Edmonton Mall, and the Whitemud. An excellent opportunity for first time buyers, downsizers, or investors!

#### **Essential Information**

MLS® # E4434488 Price \$204,900

Bedrooms 2

Bathrooms 1.00

Full Baths 1

Square Footage 1,141 Acres 0.00 Year Built 1978

Type Condo / Townhouse

Sub-Type Carriage
Style Bungalow
Status Active

#### **Exterior**

Exterior Wood, Asphalt

Exterior Features Golf Nearby, Park/Reserve, Playground Nearby, Public Transportation,

Schools, Shopping Nearby, See Remarks

Roof Asphalt Shingles
Construction Wood, Asphalt