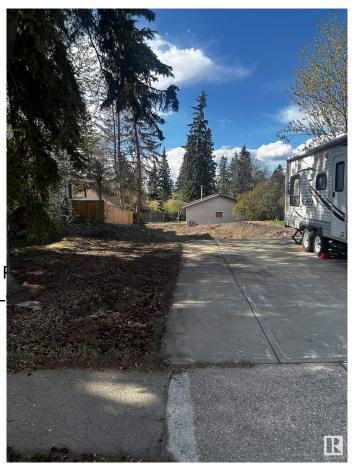

## \$428,000

0 Bedroom, 0.00 Bathroom, Single Family on 0.00 Acres

Braeside, St. Albert, AB

Build Your Dream Home in a Thriving Community Unlock the opportunity to create your perfect living space on this generous, full-sized lot located in the sought-after Braeside area. Key Features: Ample Size: A sizable 50 feet by 150 feet lot, providing plenty of room for a custom-designed home, landscaping, and outdoor amenities. Triple Car Garage Included: Comes with a pre-installed triple car garage, offering secure parking and additional storage options. Prime Location: Situated in a highly desirable community known for its excellent schools, parks, and easy access to local amenities and transportation. Cleared and Ready: start building right away! Braeside is renowned for its friendly neighborhood vibe, beautiful surroundings, and close to proximity to downtown.

# **Community Information**

Address 17 Belmont Drive

Area St. Albert
Subdivision Braeside
City St. Albert
County ALBERTA

Province AB

Postal Code T8N 0C4

**Exterior** 

Exterior Features Back Lane, Landscaped,

Nearby, Sloping Lot, Treed L