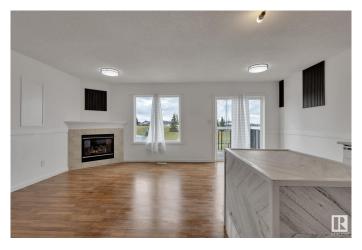

## \$329,000

3 Bedroom, 1.50 Bathroom, 1,302 sqft Condo / Townhouse on 0.00 Acres

Larkspur, Edmonton, AB

Welcome to this newly renovated townhouse located in the vibrant and family-friendly community of Larkspur. Perfect for first-time homebuyers or savvy investors, this move-in-ready home features an attached single garage and three spacious bedrooms on the upper level. Recent upgrades include fresh paint throughout, a brand-new furnace, updated locks and doors, and modernized bathroom fixtures and toilets. Enjoy the generous room sizes, low-maintenance living, and very low condo fees. Set in a welcoming neighborhood, this home is just steps from public transportation, parks, public and Catholic schools, major shopping centers, and dining options. With easy access to both Anthony Henday Drive and Whitemud Freeway, commuting is a breeze. A perfect blend of value, location, and lifestyleâ€"don't miss this fantastic opportunity!

### Interior

Appliances Dryer, Refrigerator, Stove-Electric, Washer, Dishwasher-Two

Heating Forced Air-1, Natural Gas

Stories 2

Has Basement Yes

Basement Full, Unfinished