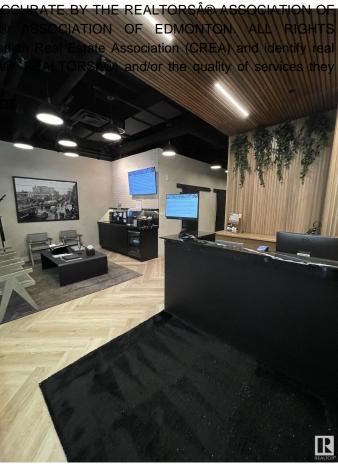

### \$400,000

0 Bedroom, 0.00 Bathroom, Business on 0.00 Acres

Downtown (Edmonton), Edmonton, AB

Your opportunity to own one of Edmonton's original chiro clinics! Newly located in prestigious Ice District with stunning interior designed by Lauren Kyle McDavid, this successful, evidence-based practice earns a healthy revenue stream in a low-stress, enjoyable practice. Two built-in Ergostyle ES2000 Gen II Auto Cocking Thoracic, lumbar, and pelvic drops, cervical toggle with Super Silent Compressor. Fully automated Atlas EMR fob in Patient Calling System with Visual and Audio display. Seamless direct billing Enhanced patient experience refreshment area. Currently only open 3 to 4 half-days ramp up the hours and double/triple the numbers with little effort. High patient retention. Attractive lease.