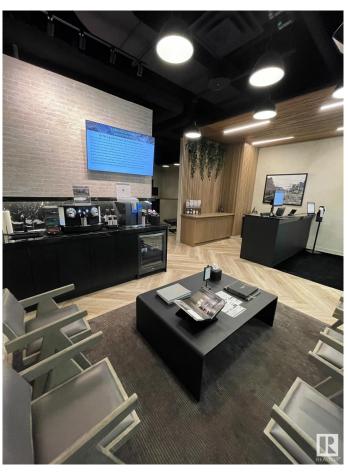

### \$400,000

0 Bedroom, 0.00 Bathroom, Business on 0.00 Acres

Downtown (Edmonton), Edmonton, AB

Your opportunity to own one of Edmonton's original chiro clinics! Newly located in prestigious Ice District with stunning interior designed by Lauren Kyle McDavid, this successful, evidence-based practice earns a healthy revenue stream in a low-stress, enjoyable practice. Two built-in Ergostyle ES2000 Gen II Auto Cocking Thoracic, lumbar, and pelvic drops, cervical toggle with Super Silent Compressor. Fully automated Atlas EMR fob in Patient Calling System with Visual and Audio display. Seamless direct billing Enhanced patient experience refreshment area. Currently only open 3 to 4 half-days ramp up the hours and double/triple the numbers with little effort. High patient retention. Attractive lease.