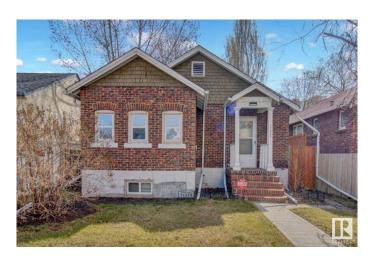

# \$290,000

3 Bedroom, 2.00 Bathroom, 854 sqft Single Family on 0.00 Acres

Parkdale (Edmonton), Edmonton, AB

Charming character home in a convenient central location close to downtown and LRT. Attractive curb appeal with red clinker brick. Cozy interior with hardwood flooring, crown moldings and fireplace. Huge primary bedroom with walk in closet. Updated main bathroom. Updated efficient kitchen with gas stove. Basement is finished with a second full bathroom, large family room and 2 potential bedrooms. For more details please visit the REALTOR's® Website.

### Interior

Appliances Dishwasher-Built-In, Dryer, Refrigerator, Stove-Gas, Washer

Heating Forced Air-1, Natural Gas

Stories 2

Has Basement Yes

Basement Full, Finished